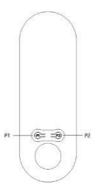

## Pair remote control to device

- 1) Turn on power, device beep 1 time.
- 2) Press P1 key on the back of remote control within 30 seconds of the device being turned on.
- 3) Device beep 1 time, remote control successful pairing.

## Link device to app

- 1) Press P2 on the back of remote control.
- 2) Device beep 1 time.
- 3) Press the Wifi button on the remote control.
- 4) Device beep 2 times. Green light begins flashing.
- 5) Download the smart life app and register for your account.