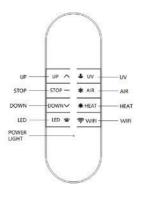

## Remote Control

## Pair remote control to device

- 1) Turn on power, device beep 1 time.
- 2) Press P1 key on the back of remote control within 30 seconds of the device being turned on.
- 3) Device beep 1 time, remote control successful pairing.

## Link device to app

- 1) Press P2 on the back of remote control.
- 2) Device beep 1 time.
- 3) Press the Wifi button on the remote control.
- 4) Device beep 2 times. Green light begins flashing.
- 5) Download the smart life app and register for your account.