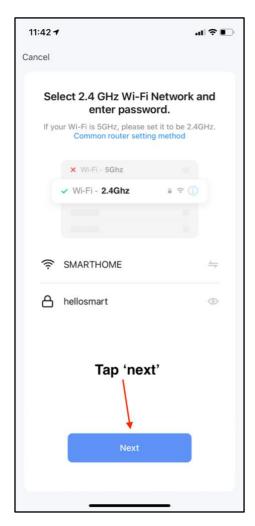

Step 1 Step 2

Tap the top right + to add device.

Select the correct item

Step 3 Step 4

Choose 2.4G network and key in the correct password.

Make sure green light is flashing on the device. Tap the red circled icon.