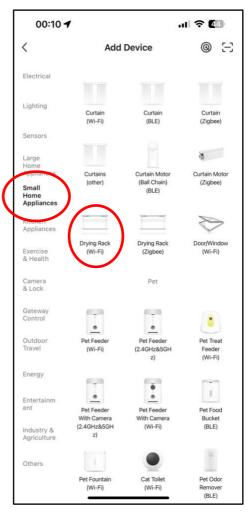

Step 1 Step 2

Tap the top right + to add device.

Select the correct item

Step 3 Step 4

Choose 2.4G network and key in the correct password.

Make sure green light is flashing on the device. Tap the red circled icon.