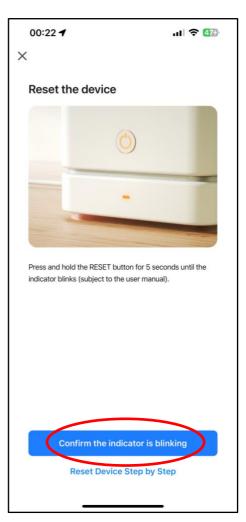

Step 5

Tap the red circled icon.

Wait for the pairing to be set up.

If pairing is un-successful, please follow step 1 again.