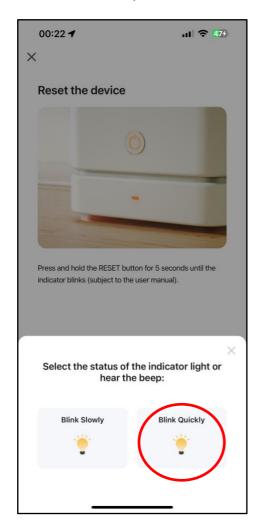

Step 5

Tap the red circled icon.

Wait for the pairing to be set up.

If pairing is un-successful, please follow step 1 again.