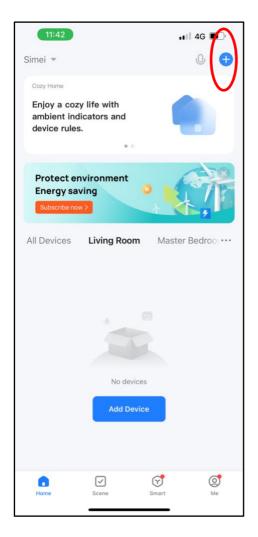

Step 1 Step 2

Tap the top right + to add device.

Select the correct item

Step 3 Step 4

Choose 2.4G network and key in the correct password.

Make sure green light is flashing on the device. Tap the red circled icon.