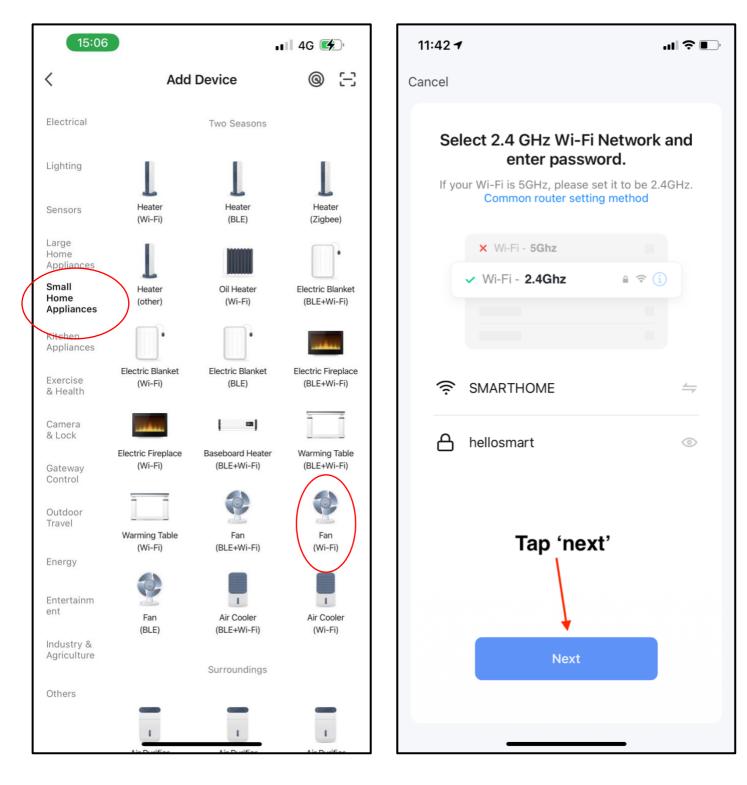

### Step 4

Select the correct item.

Choose 2.4G network and key in the correct password.