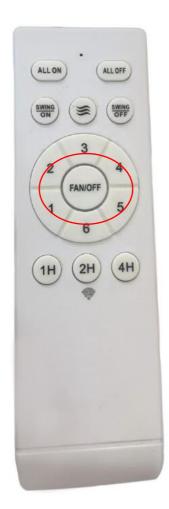

# Patrol Fan Remote Control Sync To Fan

- 1) Turn off power to ceiling fan.
- 2) Wait for 10 seconds.
- 3) Turn on power to ceiling fan.
- 4) Fan will beep 1 time.
- 5) Within 3 seconds, hold the "Fan Off" button.
- 6) Fan will beep 2 time.
- 7) Pairing successful.

## Patrol Fan Wifi Setup

- 1) Turn off ceiling fan.
- 2) Wait for 10 seconds.
- 3) Turn on power to ceiling fan.
- 4) Within 3 seconds, point the remote at the fan. Hold the 2H button until you hear 2 beep sound.
- 5) Let go of 2H button.
- 6) Fan is in pairing mode.