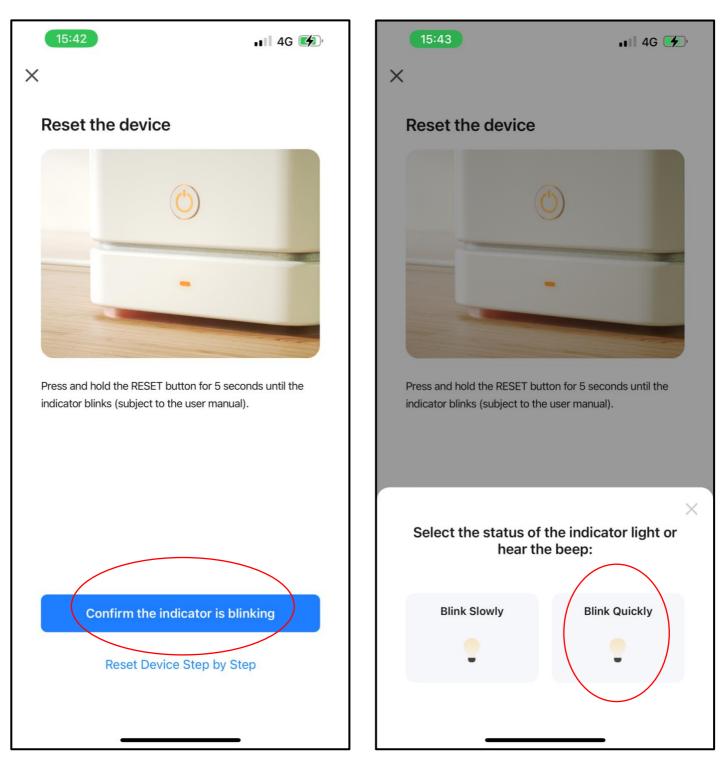

### Step 5

## Step 6

Tap the red circled icon.

Tap the red circled icon.

Wait for the pairing to be set up.

If pairing is un-successful, please follow step 1 again.