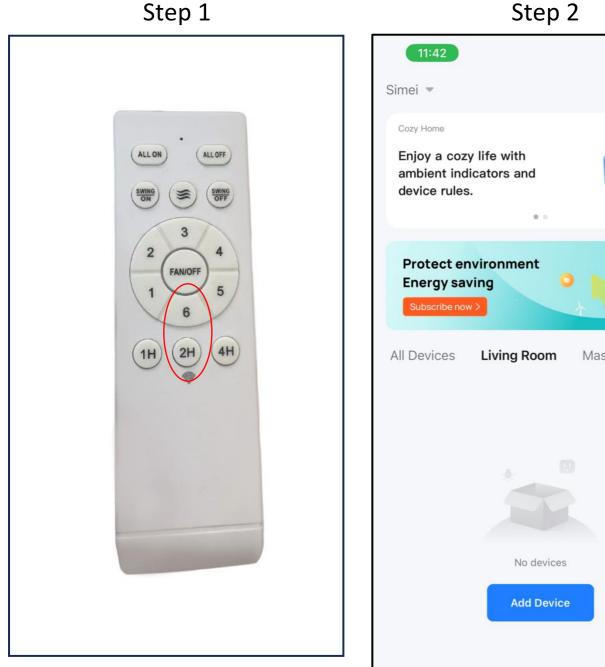

## Patrol Fan Wifi Setup

- 1) Turn off ceiling fan.
- 2) Wait for 10 seconds.
- 3) Turn on power to ceiling fan.
- 4) Within 3 seconds, point the remote at the fan. Hold the 2H button until you hear 2 beep sound.
- 5) Let go of 2H button.
- 6) Fan is in pairing mode.

#### Tap the top right + to add device.